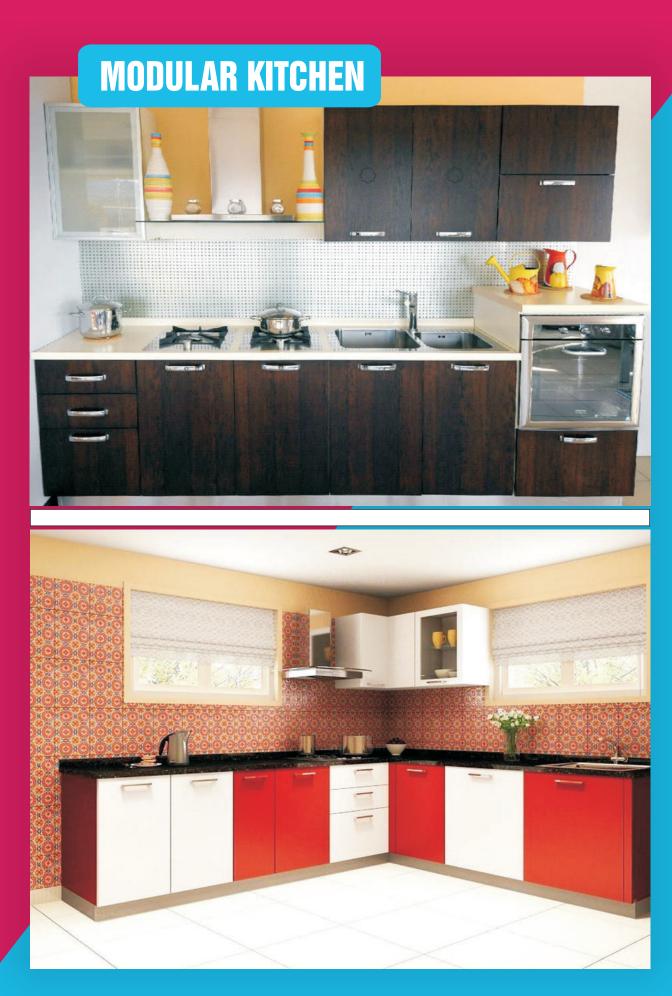

## **MODULAR KITCHEN**

RH

**MODULAR KITCHEN** normally constitutes wooden cabinets, counter tops, internal accessories, electro eomestic gadgets like chimney, hob, built-in-oven, sink with or without drain board and in some cases a refrigerator, dishwasher or other gadgets.

**MODULAR KITCHEN INCLUDES** Floor Units Wall Cabinets Tall Storage Unit