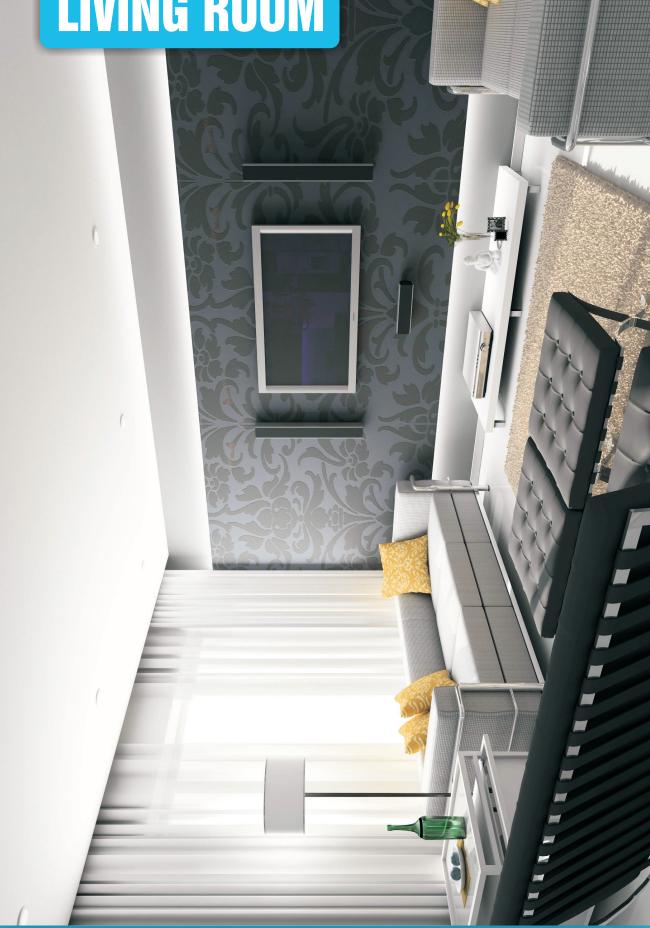

## **MASTER BEDROOM**

-

#### **MASTER BEDROOM INCLUDES**

Beds Wardrobes Dressers Curtains Vanities , Trunks & Mirrors

## **MASTER BEDROOM**