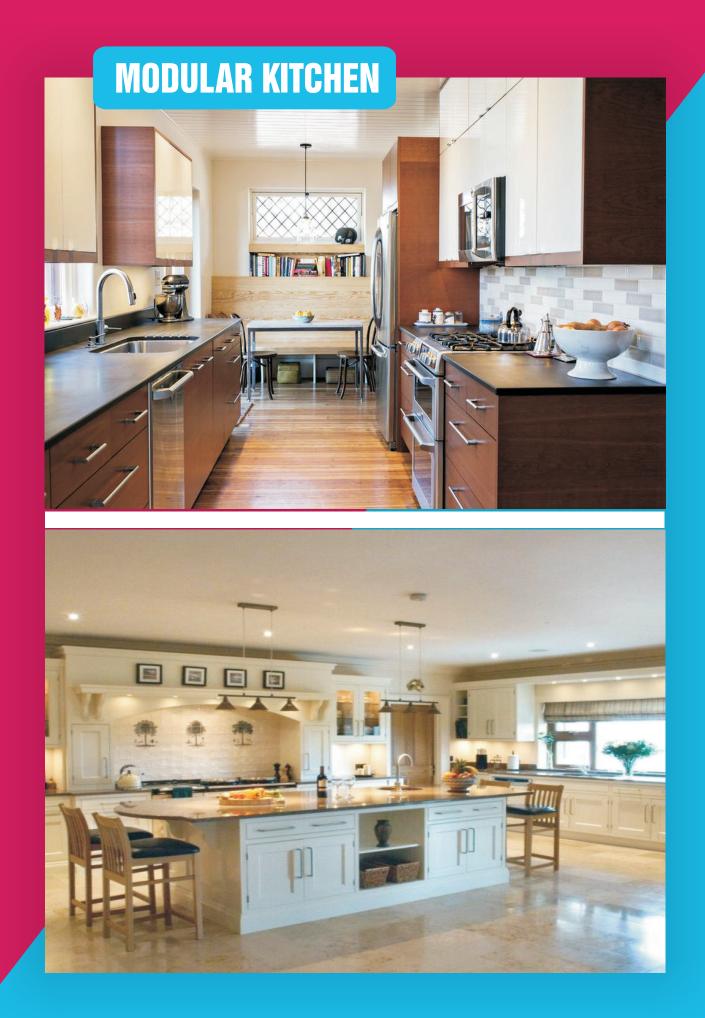

## **MODULAR KITCHEN**

RH

**MODULAR KITCHEN** normally constitutes wooden cabinets, counter tops, internal accessories, electro eomestic gadgets like chimney, hob, built-in-oven, sink with or without drain board and in some cases a refrigerator, dishwasher or other gadgets.

**MODULAR KITCHEN INCLUDES** Floor Units Wall Cabinets Tall Storage Unit