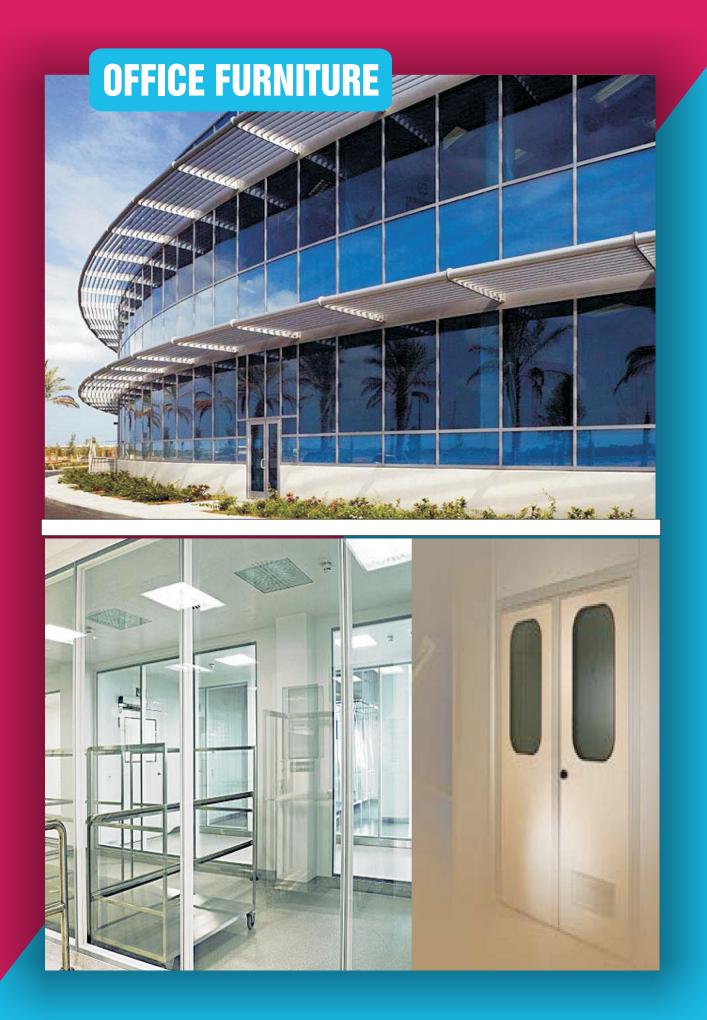

ull Wood, Inset Steel Cabinets, Pullout Cabinets And Fume Hoods.



# LIVING ROOM







## **MASTER BEDROOM**

-

#### **PROGRESS** INDUSTRIES

#### **MASTER BEDROOM INCLUDES**

Beds Wardrobes Dressers Curtains Vanities , Trunks & Mirrors





## **MASTER BEDROOM**







## **MODULAR KITCHEN**

RH

**MODULAR KITCHEN** normally constitutes wooden cabinets, counter tops, internal accessories, electro eomestic gadgets like chimney, hob, built-in-oven, sink with or without drain board and in some cases a refrigerator, dishwasher or other gadgets.

**MODULAR KITCHEN INCLUDES** Floor Units Wall Cabinets Tall Storage Unit









## **CHILDRENS ROOM**

# **CHILDREN ROOMS INCLUDES** It cosist basically bedroom Study table Wardrobe

Ì

## **CHILDRENS ROOM**







## **OFFICE FURNITURE**











## **CLIENTELE**

















Goa







Cipla Goa, Kurkum, Daman, Badhi, Sikkim & Indore















Goa







## PROGRESS INDUSTRIES

#### WE STRONGLY BELIEVE PERFORMANCE IS OUR BUSINESS



We assure the best quality and we promise we will not let our clients down

### **ADDRESS**

GIDC Plot No. 121, Phase III-B, Verna Industrial Estate, Verna, Goa - 403722. INDIA Phone : 0832 6627601/3 Mobile : 7720073566 www.progressindustries.in progressindustries2@gmail.com