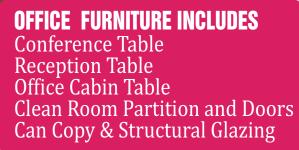

Full Wood, Inset Steel Cabinets, Pullout Cabinets And Fume Hoods.



# LIVING ROOM







## **MASTER BEDROOM**

-

#### **PROGRESS** INDUSTRIES

#### **MASTER BEDROOM INCLUDES**

Beds Wardrobes Dressers Curtains Vanities , Trunks & Mirrors





## **MASTER BEDROOM**







## **MODULAR KITCHEN**

RH

**MODULAR KITCHEN** normally constitutes wooden cabinets, counter tops, internal accessories, electro eomestic gadgets like chimney, hob, built-in-oven, sink with or without drain board and in some cases a refrigerator, dishwasher or other gadgets.

**MODULAR KITCHEN INCLUDES** Floor Units Wall Cabinets Tall Storage Unit









## **CHILDRENS ROOM**

# **CHILDREN ROOMS INCLUDES** It cosist basically bedroom Study table Wardrobe

Ì

## **CHILDRENS ROOM**







## **OFFICE FURNITURE**











## **CLIENTELE**

















Goa







Cipla Goa, Kurkum, Daman, Badhi, Sikkim & Indore















Goa







## PROGRESS INDUSTRIES

#### WE STRONGLY BELIEVE PERFORMANCE IS OUR BUSINESS



We assure the best quality and we promise we will not let our clients down

### **ADDRESS**

GIDC Plot No. 121, Phase III-B, Verna Industrial Estate, Verna, Goa - 403722. INDIA Phone : 0832 6627601/3 Mobile : 7720073566 www.progressindustries.in progressindustries2@gmail.com