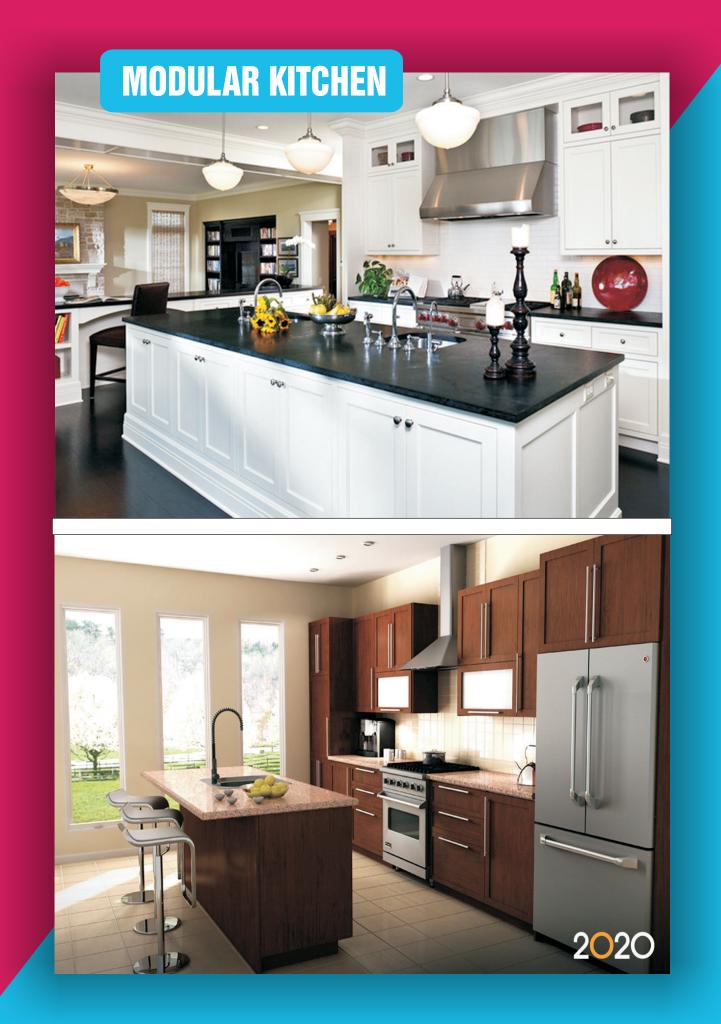

## **MODULAR KITCHEN**

RH

**MODULAR KITCHEN** normally constitutes wooden cabinets, counter tops, internal accessories, electro eomestic gadgets like chimney, hob, built-in-oven, sink with or without drain board and in some cases a refrigerator, dishwasher or other gadgets.

**MODULAR KITCHEN INCLUDES** Floor Units Wall Cabinets Tall Storage Unit