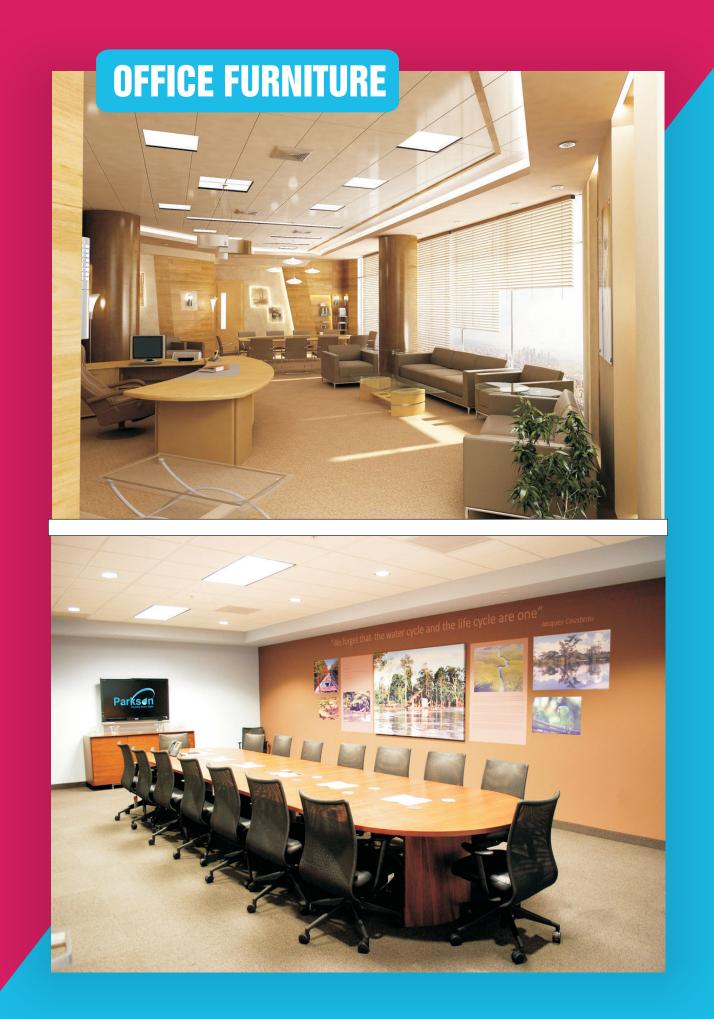

l Wood, Inset Steel Cabinets, Pullout Cabinets And Fume Hoods.



# LIVING ROOM







## **MASTER BEDROOM**

-

#### **PROGRESS** INDUSTRIES

#### **MASTER BEDROOM INCLUDES**

Beds Wardrobes Dressers Curtains Vanities , Trunks & Mirrors





## **MASTER BEDROOM**







## **MODULAR KITCHEN**

RH

**MODULAR KITCHEN** normally constitutes wooden cabinets, counter tops, internal accessories, electro eomestic gadgets like chimney, hob, built-in-oven, sink with or without drain board and in some cases a refrigerator, dishwasher or other gadgets.

**MODULAR KITCHEN INCLUDES** Floor Units Wall Cabinets Tall Storage Unit









## **CHILDRENS ROOM**

# **CHILDREN ROOMS INCLUDES** It cosist basically bedroom Study table Wardrobe

Ì

## **CHILDRENS ROOM**







## **OFFICE FURNITURE**











## **CLIENTELE**

















Goa







Cipla Goa, Kurkum, Daman, Badhi, Sikkim & Indore















Goa







## PROGRESS INDUSTRIES

#### WE STRONGLY BELIEVE PERFORMANCE IS OUR BUSINESS



We assure the best quality and we promise we will not let our clients down

### **ADDRESS**

GIDC Plot No. 121, Phase III-B, Verna Industrial Estate, Verna, Goa - 403722. INDIA Phone : 0832 6627601/3 Mobile : 7720073566 www.progressindustries.in progressindustries2@gmail.com